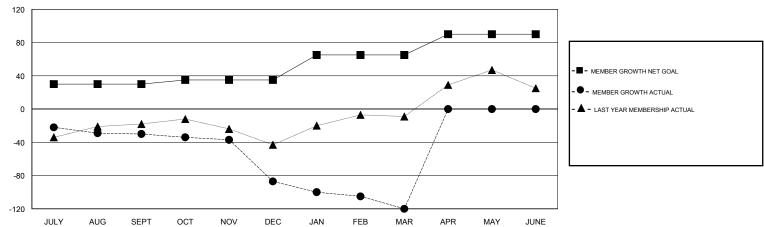

## GOALS AND ACTUAL MEMBERS CUMULATIVE

| DROPPED CLUBS: 1  DROPPED MEMBERS |     | 23 CLUBS OF 47 ADDED 1 OR MORE NEW MEMBERS | GENDER DISTRIBUTION  MALE 543 (55.35%)  FEMALE 438 (44.65%)  Women Percentage Fiscal Year Goal: 48% |     |
|-----------------------------------|-----|--------------------------------------------|-----------------------------------------------------------------------------------------------------|-----|
| DECEASED                          | 17  | CLICK HERE FOR CUMULATIVE                  | TOTAL FAMILY UNIT MEMBERS                                                                           | 251 |
| CLUB CANCELLED                    | 24  | MEMBERSHIP DATA                            |                                                                                                     | 407 |
| OTHER                             | 153 |                                            | FAMILY MEMBERS PAYING HALF DUES                                                                     | 127 |
| TOTAL                             | 194 |                                            |                                                                                                     |     |

### **LOCATION CALIFORNIA**

**GMT CA** 

| Clubs         |               |           |               | Members               |                           |                         |                                              |
|---------------|---------------|-----------|---------------|-----------------------|---------------------------|-------------------------|----------------------------------------------|
|               | RESULTS FOR   | 2017-2018 |               | RESULTS FOR 2017-2018 |                           |                         |                                              |
| QUARTER       | NEW CLUB GOAL | NEW CLUBS | DROPPED CLUBS | QUARTER               | MEMBER GROWTH NET<br>GOAL | MEMBER GROWTH<br>ACTUAL | DROPPED MEMBERS ACTUAL (including transfers) |
| JULY/AUG/SEPT | 1             | 0         | 0             | JULY/AUG/SEPT         | 30                        | 28                      | 52                                           |
| OCT/NOV/DEC   | 0             | 0         | 1             | OCT/NOV/DEC           | 5                         | 28                      | 79                                           |
| JAN/FEB/MAR   | 1             | 0         | 0             | JAN/FEB/MAR           | 30                        | 36                      | 63                                           |
| APR/MAY/JUNE  | 1             | 0         | 0             | APR/MAY/JUNE          | 25                        | 0                       | 0                                            |