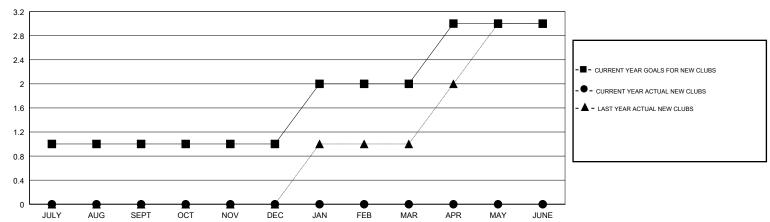

#### GOALS AND ACTUAL NEW CLUBS CUMULATIVE

### **LOCATION CALIFORNIA**

**GMT CA** 

| Clubs         |               |           |               | Members               |                           |                         |                                              |
|---------------|---------------|-----------|---------------|-----------------------|---------------------------|-------------------------|----------------------------------------------|
|               | RESULTS FOR   | 2017-2018 |               | RESULTS FOR 2017-2018 |                           |                         |                                              |
| QUARTER       | NEW CLUB GOAL | NEW CLUBS | DROPPED CLUBS | QUARTER               | MEMBER GROWTH NET<br>GOAL | MEMBER GROWTH<br>ACTUAL | DROPPED MEMBERS ACTUAL (including transfers) |
| JULY/AUG/SEPT | 1             | 0         | 0             | JULY/AUG/SEPT         | 30                        | 28                      | 52                                           |
| OCT/NOV/DEC   | 0             | 0         | 1             | OCT/NOV/DEC           | 5                         | 28                      | 79                                           |
| JAN/FEB/MAR   | 1             | 0         | 0             | JAN/FEB/MAR           | 30                        | 36                      | 63                                           |
| APR/MAY/JUNE  | 1             | 0         | 0             | APR/MAY/JUNE          | 25                        | 0                       | 0                                            |